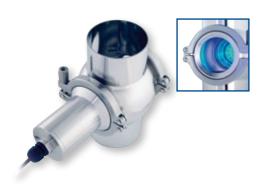

We offer the following components for the Inline-system:

Inline housing with sight glass and blanking plate respectively

- Sight glass with blanking plate
- Through vision sight glass
- ► Sight glass with LED illumination unit
  - clamp connection
  - energy-saving technology
  - illuminant service life of LED (approx. 20.000 h)
- Inline instrumentation
  - variable and exchangeable

Other combinations available. Please request details.

Inline housing with sight glass and LED illumination unit

Inline housing with Inline instrumentation