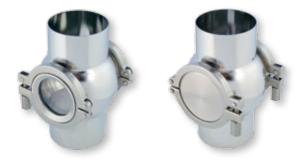

We offer the following components for the Inline-system:

Inline housing with sight glass and blanking plate respectively

- Sight glass with blanking plate
- Through vision sight glass
- ► Sight glass with LED illumination unit
  - clamp connection
  - energy-saving technology
  - illuminant service life of LED (approx. 20.000 h)
- Inline instrumentation
  - variable and exchangeable