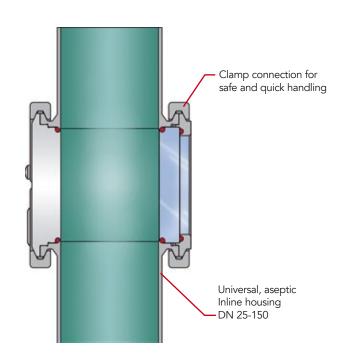

## Inline housing for measuring and process equipment

The KIESELMANN Inline programme provides the best solution for the hygienic installation of process and instrumentation equipment. The spherical shaped Inline housing with its hygienic designed clamp connections ensures excellent CIP/SIP performance at any time. Various inserts for process and instrumentation purposes are available.

The universal design of the clamp connections allows a solution based flexibility for instrumentation and guarantees the interchangeability and backfitting of various inserts.

| Nominal width for pipe connections:                                                                                               |  |
|-----------------------------------------------------------------------------------------------------------------------------------|--|
| DN 25-150<br>Welding connection for pipe<br>DIN EN 10357 Series A<br>DIN 11866 Series A<br>Full range of connections<br>available |  |
| 1.4404/AISI 316L                                                                                                                  |  |
| EPDM (SIP 140°C, 1 h) FDA                                                                                                         |  |
| with clamp connection                                                                                                             |  |
| Ra ≤ 0.8 mm, e-polished                                                                                                           |  |
|                                                                                                                                   |  |