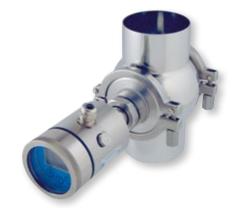

We offer the following components for the Inline-system:

Inline housing with sight glass and blanking plate respectively

- Sight glass with blanking plate
- Through vision sight glass
- ► Sight glass with LED illumination unit
  - clamp connection
  - energy-saving technology
  - illuminant service life of LED (approx. 20.000 h)
- Inline instrumentation
  - variable and exchangeable

Other combinations available. Please request details.

Inline housing with sight glass and LED illumination unit

Inline housing with Inline instrumentation